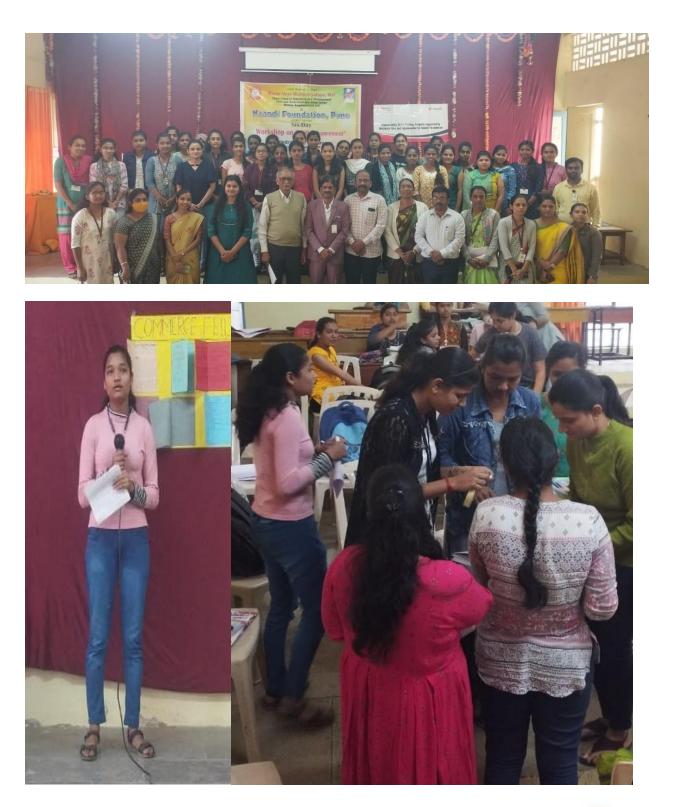

## "Five Days Workshop on Skill Enhancement"

## (4<sup>th</sup> to 9<sup>th</sup> September 2023)

Department of Commerce and Management, Skill and Vocational Education, Women Empowerment Cell and Nandi Foundation, Pune jointly organized workshop on "Skills Enhancement", for Undergraduate and Post-graduate students. Miss. Priyanka Sharma was the trainer appointed by Nandi Foundation to conduct this five days training. The inauguration function was held at the beginning. Principal Dr. Gurunath Farage was the president. Dr. Ramdas Bolake welcomed all. Principal Dr. Gurunath Fagare in his presidential speech insisted that skills must be practiced every day.

On the first day, Miss. Priyanka Sharma talked over the importance of setting goals and self SWOC analysis. She introduced SMART framework to explained the features of goals. On the second day, she explained that there is certain skill which are absolutely indispensable for career success namely soft skills, communication skills, IT skills, Information handling skills, multitasking skills, team working and continues learning skill etc. On the third day, she taught presentations and written communication skills. On the fourth day, she trained students on how to write resume and contribute in the group discussion. On the fifth day, the trainer invited students for mock interview.

On the occasion of valedictory session, the chief guest Prof. N. V. Choudhari (Treasurer of Janata Shikshan Sanstha, wai) said, student should not seek employment but they should create employment for others. They must be open minded. He further explained the concept of entrepreneurship, Entrepreneur must be problem solvers and risk takers. Principal Dr. Gurunath Farage during the presidential address appealed the participant to acquire skills and practice them in day-to-day life. Dr. Ramdas Bolake thanked the trainers and Nandi Foundation for their contribution. Dr. Manjusha Ingawale, Mrs. Dipali Chavan, Mrs. Dipali Patil, Miss. Chandrika Sabale, Miss. Shruti Yadav, Mr. Jaywant Pawar, Mr. Ravindra Jamdade and Mr. Sandip Patugade took efforts to make this workshop successful. In all 40 students attended this programme. All the participants expressed deep satisfaction towards the workshop.