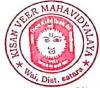

On the first day, Miss. Priyanka Sharma talked over the importance of setting goals and self SWOC analysis. She introduced SMART framework to explained the features of goals. On the second day, she explained that there is certain skill which are absolutely indispensable for career success namely soft skills, communication skills, IT skills, Information handling skills, multitasking skills, team working and continues learning skill etc. On the third day, she taught presentations and written communication skills. On the fourth day, she trained students on how to write resume and contribute in the group discussion. On the fifth day, the trainer invited students for mock interview.

On the occasion of valedictory session, the chief guest Prof. N. V. Choudhari (Treasurer of Janata Shikshan Sanstha, wai) said, student should not seek employment but they should create employment for others. They must be open minded. He further explained the concept of entrepreneurship, Entrepreneur must be problem solvers and risk takers. Principal Dr. Gurunath Farage during the presidential address appealed the participant to acquire skills and practice them in day-to-day life. Dr. Ramdas Bolake thanked the trainers and Nandi Foundation for their contribution. Dr. Manjusha Ingawale, Mrs. Dipali Chavan, Mrs. Dipali Patil, Miss. Chandrika Sabale, Miss. Shruti Yadav, Mr. Jaywant Pawar, Mr. Ravindra Jamdade and Mr. Sandip Patugade took efforts to make this workshop successful. In all 40 students attended this programme. All the participants expressed deep satisfaction towards the workshop.