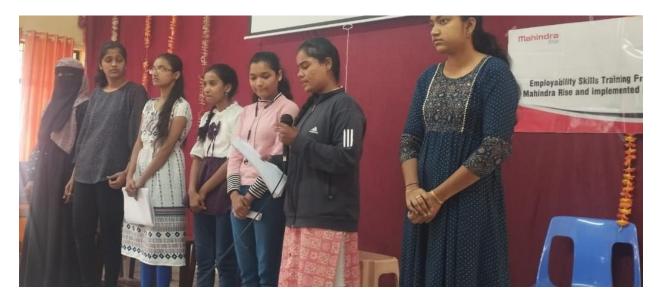

On the occasion of valedictory session, the chief guest Prof. N. V. Choudhari (Treasurer of Janata Shikshan Sanstha, wai) said, student should not seek employment but they should create employment for others. They must be open minded. He further explained the concept of entrepreneurship, Entrepreneur must be problem solvers and risk takers. Principal Dr. Gurunath Farage during the presidential address appealed the participant to acquire skills and practice them in day-to-day life. Dr. Ramdas Bolake thanked the trainers and Nandi Foundation for their contribution. Dr. Manjusha Ingawale, Mrs. Dipali Chavan, Mrs. Dipali Patil, Miss. Chandrika Sabale, Miss. Shruti Yadav, Mr. Jaywant Pawar, Mr. Ravindra Jamdade and Mr. Sandip Patugade took efforts to make this workshop successful. In all 40 students attended this programme. All the participants expressed deep satisfaction towards the workshop.