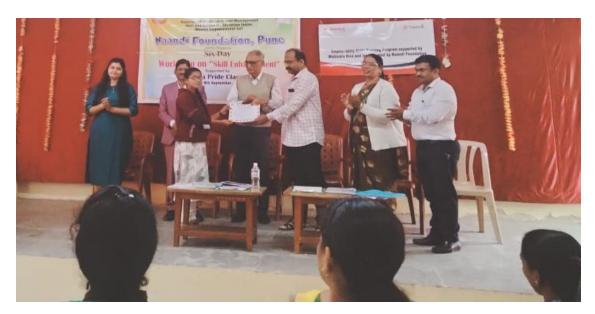

## (4<sup>th</sup> to 9<sup>th</sup> September 2023)

Department of Commerce and Management, Skill and Vocational Education, Women Empowerment Cell and Nandi Foundation, Pune jointly organized workshop on "Skills Enhancement", for Undergraduate and Post-graduate students. Miss. Priyanka Sharma was the trainer appointed by Nandi Foundation to conduct this five days training. The inauguration function was held at the beginning. Principal Dr. Gurunath Farage was the president. Dr. Ramdas Bolake welcomed all. Principal Dr. Gurunath Fagare in his presidential speech insisted that skills must be practiced every day.

On the occasion of valedictory session, the chief guest Prof. N. V. Choudhari (Treasurer of Janata Shikshan Sanstha, wai) said, student should not seek employment but they should create employment for others. They must be open minded. He further explained the concept of entrepreneurship, Entrepreneur must be problem solvers and risk takers. Principal Dr. Gurunath Farage during the presidential address appealed the participant to acquire skills and practice them in day-to-day life. Dr. Ramdas Bolake thanked the trainers and Nandi Foundation for their contribution. Dr. Manjusha Ingawale, Mrs. Dipali Chavan, Mrs. Dipali Patil, Miss. Chandrika Sabale, Miss. Shruti Yadav, Mr. Jaywant Pawar, Mr. Ravindra Jamdade and Mr. Sandip Patugade took efforts to make this workshop successful. In all 40 students attended this programme. All the participants expressed deep satisfaction towards the workshop.