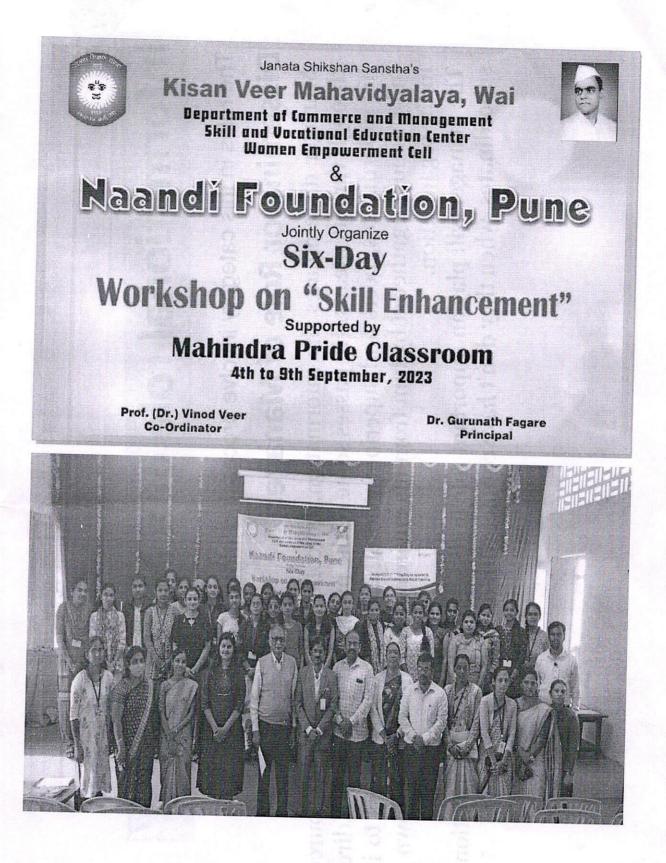

### Janata Shikshan Sanstha's KISAN VEER MAHAVIDYALAYA, WAI Department of Commerce and Management Skill and Vocational Education Center Women Empowerment Cell

&

Naandi Foundation, Pune

Jointly Organize Six-Day Workshop On

### **SKILL ENHANCEMENT**

4<sup>th</sup> to 9<sup>th</sup> Sept 2023

| <br>Table Programme |  |
|---------------------|--|
|                     |  |

Date: 4/09/2023

Time: 10.30 a.m.

| Welcome and Introduction               | <b>Dr. R. N. Bolake</b><br>Assistant Professor,<br>Department of Commerce & Management |
|----------------------------------------|----------------------------------------------------------------------------------------|
| Guest Introduction and<br>Felicitation | <b>Dr. M. V. Ingawale</b><br>Co-ordinator, Women Empowerment Cell.                     |
| Resource Person                        | Priyanka Sharma<br>Training Coordinator,<br>Naandi Foundation, Pune                    |
| Chairman                               | Principal Dr. G. J. Fagare                                                             |
| Vote of Thanks                         | <b>Prof (Dr.) V. R. Veer</b> ,<br>Coordinator, Skill and Vocational Education Center   |
| Anchoring                              | Mrs. C. S. Sabale<br>Miss. S. S. Yadav                                                 |
| DI D N IAI                             |                                                                                        |

### Jointly Organize Six-Day Workshop On

#### SKILL ENHANCEMENT TRAINING PROGRAMME

4<sup>th</sup> to 9<sup>th</sup> Sept 2023